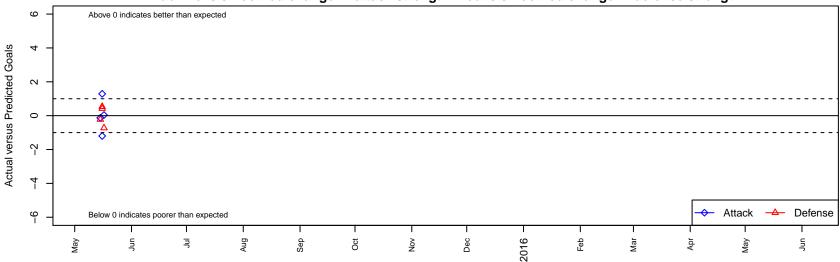

## Idaho Storm B02

alt names used:

, ID B02 total strength=823 attack=0.6 defense=1.95 Venues played: 2014 ID Directors Cup U12B Silver East U12

| date       | home            |   | away                           |   | venue                                    | pred.home | pred.away |
|------------|-----------------|---|--------------------------------|---|------------------------------------------|-----------|-----------|
| 2015-05-17 | Idaho Storm B02 | 2 | FC Nova White B02              | 1 | 2014 ID Directors Cup U12B Silver East U | 1.96      | 0.27      |
| 2015-05-16 | Idaho Storm B02 | 2 | Moscow United B02              | 0 | 2014 ID Directors Cup U12B Silver East U | 0.71      | 0.53      |
| 2015-05-16 | Idaho Storm B02 | 0 | Boise Nationals Bayern Red B02 | 0 | 2014 ID Directors Cup U12B Silver East U | 1.20      | 0.42      |
| 2015-05-15 | Idaho Storm B02 | 1 | Sawtooth United Blue B02       | 1 | 2014 ID Directors Cup U12B Silver East U | 1.13      | 0.78      |